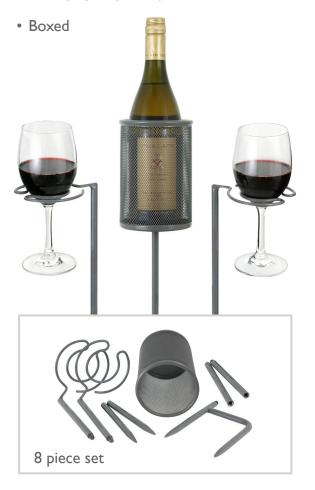

## **Picnic Stake Set**

- Includes two 12" stemware stakes and one bottle stake adjustable to 12" or 18"
- Footed bottle stake design for soil or sand
- Packaging height only 7"