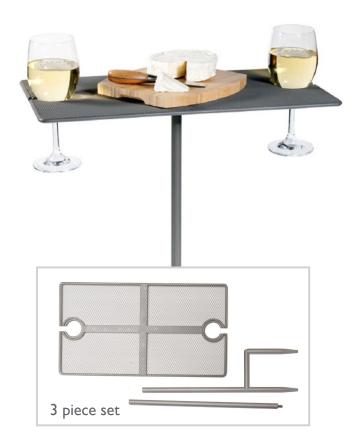

## **Picnic Wine Table**

- Includes table top, ground pole and pole extension
- Table top is adjustable to a 18" or 36" height
- Ships flat

| ltem # | Description       | UPC          | Case | Wholesale | MSRP    | Quantity |
|--------|-------------------|--------------|------|-----------|---------|----------|
| 103201 | Picnic Stake Set  | 028588032015 | 4    | \$13.50   | \$27.00 |          |
| 103205 | Picnic Wine Table | 028588032053 | 2    | \$12.50   | \$25.00 |          |