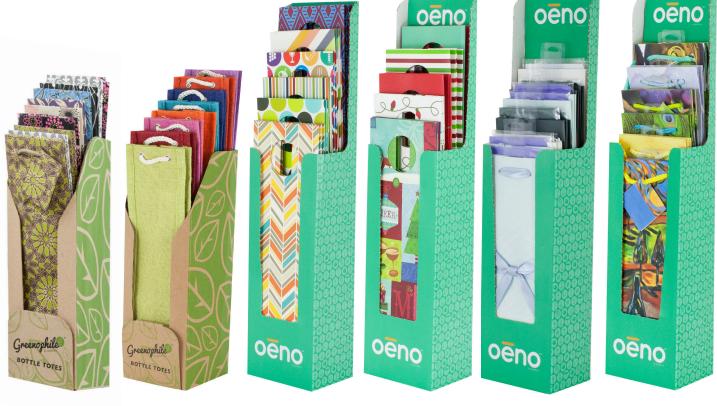

## WINE BAG DISPLAYS

- Attaches to in-store displays for cross merchandising (zip ties included)
- Pre-packed with bag assortments
- Space saving display

| Recycle<br>Totes* |                         | Uptown<br>Totes* | Upt     | own Holiday<br>Totes | Ribbon<br>Totes |
|-------------------|-------------------------|------------------|---------|----------------------|-----------------|
| ltem #            | Description             | UPC              | Case    | Wholesale            | Quantity        |
| 104309            | <b>Recycled</b> Totes   | Varies           | 10 bags | \$2.50 each          |                 |
| 104229            | Jute Solo Totes         | 028588042090     | 8 bags  | \$1.75 each          |                 |
| 104511            | Uptown Totes            | Varies           | 12 bags | \$1.25 each          |                 |
| 104513            | Uptown Holiday<br>Totes | Varies           | 10 bags | \$1.25 each          |                 |
| 104538            | <b>Ribbon Totes</b>     | Varies           | 12 bags | \$1.85 each          |                 |
| 104507            | Wine Bags               | Varies           | 12 bags | \$1.00 each          |                 |

Wine Bags\*

Attach to any in-store display

\*Assortment will vary

\*\*Empty displays available